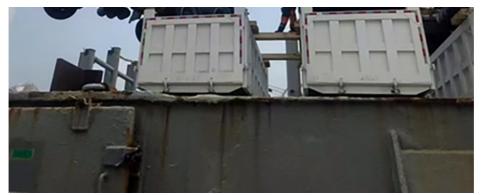

### More Images

### **BBK SHIPPING**

It is suitable for all over-length, over-width and over-height commodity, it use 2 or more flat rack containers as bed. Such as engineering machinery, petrol equipment, mining equipment, truck and so on.

BBK shipping is one of our company highlights business, that is combined number of flat containers into a pallet then put the commodities on it. Under normal circumstances, if the size of the goods is too large (width and height is more than 4M, the length is more than 12M) to block the hanging point, or the weight (container weight plus cargo weight is more than 50T) beyond the pier gantry crane range is too dangerous, that we can choose BBK shipping. For the oversize and overweight commodities. There is two