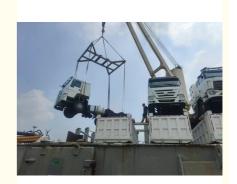

### **BBK SHIPPING**

It is suitable for all over-length, over-width and over-height commodity, it use 2 or more flat rack containers as bed. Such as engineering machinery, petrol equipment, mining equipment, truck and so on.

BBK shipping is one of our company highlights business, that is combined number of flat containers into a pallet then put the commodities on it. Under normal circumstances, if the size of the goods is too large (width and height is more than 4M, the length is more than 12M) to block the hanging point, or the weight (container weight plus cargo weight is more than 50T) beyond the pier gantry crane range is too dangerous, that we can choose BBK shipping. For the oversize and overweight commodities. There is two