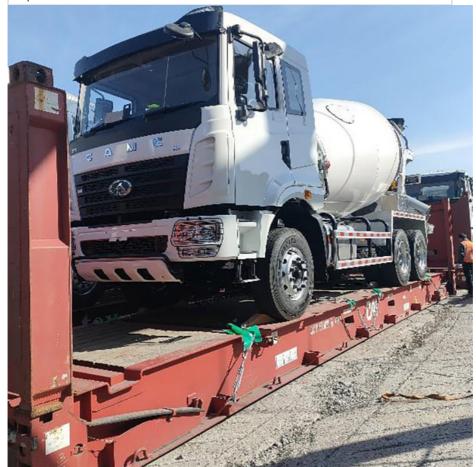

### More Images

### **BBK SHIPPING**

It is suitable for all over-length, over-width and over-height commodity, it use 2 or more flat rack containers as bed. Such as engineering machinery, petrol equipment, mining equipment, truck and so on.

BBK shipping is one of our company highlights business, that is combined number of flat containers into a pallet then put the commodities on it. Under normal circumstances, if the size of the goods is too large (width and height is more than 4M, the length is more than 12M) to block the hanging point, or the weight (container weight plus cargo weight is more than 50T) beyond the pier gantry crane range is too dangerous, that we can choose BBK shipping. For the oversize and overweight commodities. There is two