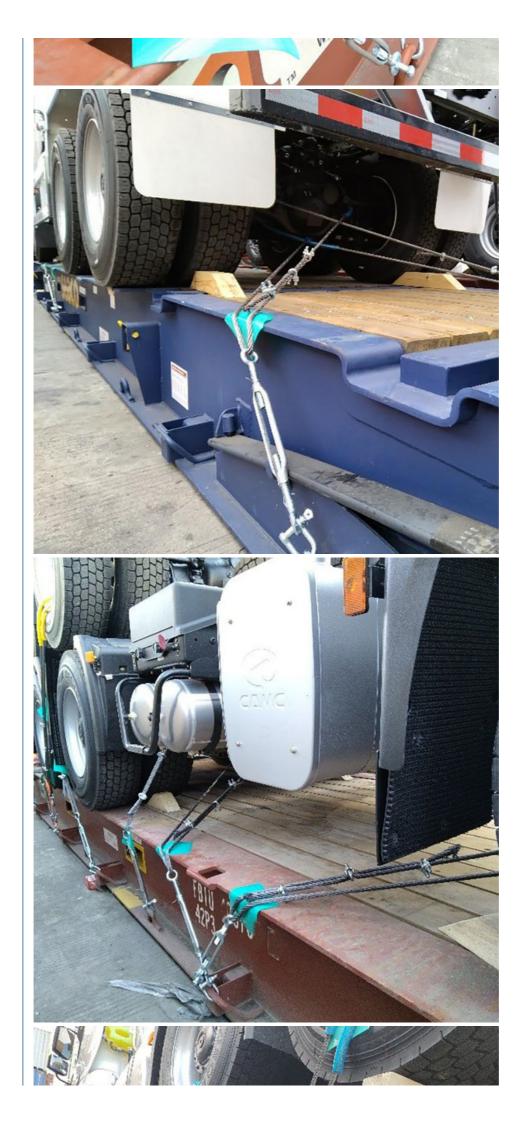

### More Images

containers, we must pay attention on the commodity fasten and bundles.

OOG Shipping from China Expert to Worldwide.

OOG shipping is the short of out of gauge shipping, include the frame container shipping, open top container shipping, flat container shipping and so on. Open top container mainly transport the over-height commodities or it is not easy to stuff or discharge conventional container, such as large machinery, large equipment, metal pipes, glass and other commodities. Flat containers(Frame containers)mainly transport the over-width /over-height/overweight commodities. Such as perto equipment, boiler, steel, truck, and so on.