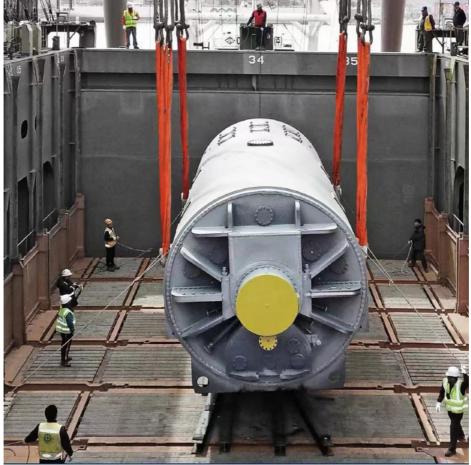

### More Images

containers, we must pay attention on the commodity fasten and bundles.

OOG Shipping from China Expert to Worldwide.

OOG shipping is the short of out of gauge shipping, include the frame container shipping, open top container shipping, flat container shipping and so on. Open top container mainly transport the over-height commodities or it is not easy to stuff or discharge conventional container, such as large machinery, large equipment, metal pipes, glass and other commodities. Flat containers(Frame containers)mainly transport the over-width /over-height/overweight commodities. Such as perto equipment, boiler, steel, truck, and so on.