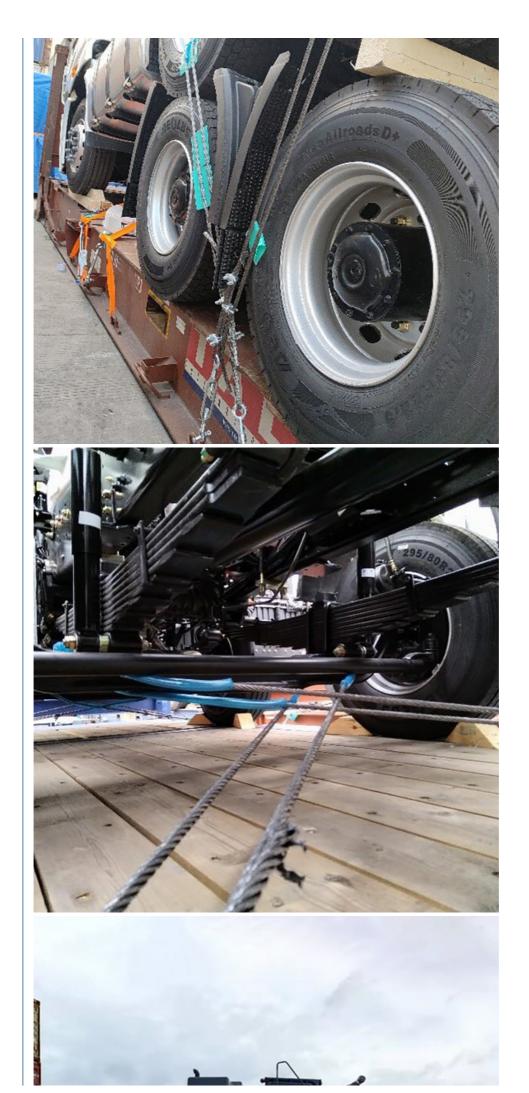

### More Images

### **BBK SHIPPING**

It is suitable for all over-length, over-width and over-height commodity, it use 2 or more flat rack containers as bed. Such as engineering machinery, petrol equipment, mining equipment, truck and so on.

BBK shipping is one of our company highlights business, that is combined number of flat containers into a pallet then put the commodities on it. Under normal circumstances, if the size of the goods is too large (width and height is more than 4M, the length is more than 12M) to block the hanging point, or the weight (container weight plus cargo weight is more than 50T) beyond the pier gantry crane range is too dangerous, that we can choose BBK shipping. For the oversize and overweight commodities. There is two