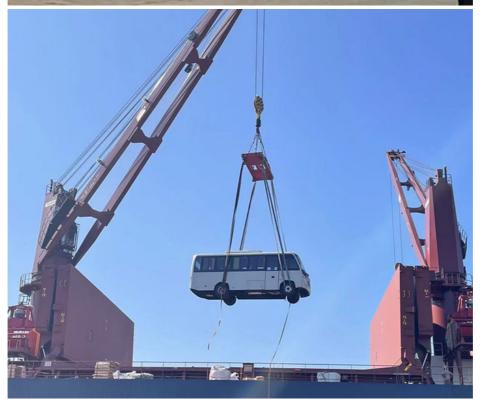

### More Images

### **BBK SHIPPING**

It is suitable for all over-length, over-width and over-height commodity, it use 2 or more flat rack containers as bed. Such as engineering machinery, petrol equipment, mining equipment, truck and so on.

BBK shipping is one of our company highlights business, that is combined number of flat containers into a pallet then put the commodities on it. Under normal circumstances, if the size of the goods is too large (width and height is more than 4M, the length is more than 12M) to block the hanging point, or the weight (container weight plus cargo weight is more than 50T) beyond the pier gantry crane range is too dangerous, that we can choose BBK shipping. For the oversize and overweight commodities. There is two