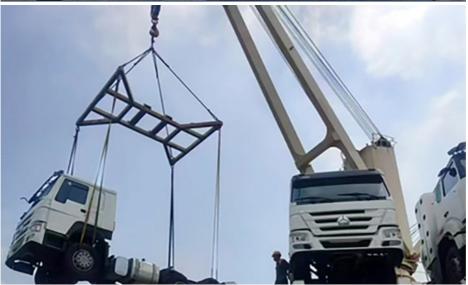

### More Images

### **BBK SHIPPING**

It is suitable for all over-length, over-width and over-height commodity, it use 2 or more flat rack containers as bed. Such as engineering machinery, petrol equipment, mining equipment, truck and so on.

BBK shipping is one of our company highlights business, that is combined number of flat containers into a pallet then put the commodities on it. Under normal circumstances, if the size of the goods is too large (width and height is more than 4M, the length is more than 12M) to block the hanging point, or the weight (container weight plus cargo weight is more than 50T) beyond the pier gantry crane range is too dangerous, that we can choose BBK shipping. For the oversize and overweight commodities. There is two