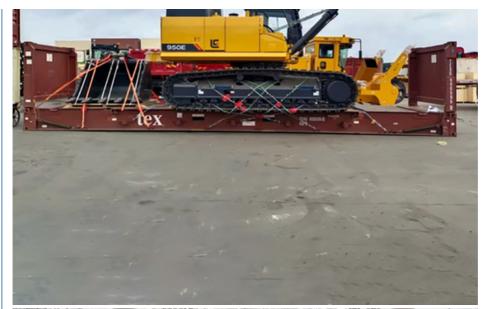

### More Images

### **BBK SHIPPING**

It is suitable for all over-length, over-width and over-height commodity, it use 2 or more flat rack containers as bed. Such as engineering machinery, petrol equipment, mining equipment, truck and so on.

BBK shipping is one of our company highlights business, that is combined number of flat containers into a pallet then put the commodities on it. Under normal circumstances, if the size of the goods is too large (width and height is more than 4M, the length is more than 12M) to block the hanging point, or the weight (container weight plus cargo weight is more than 50T) beyond the pier gantry crane range is too dangerous, that we can choose BBK shipping. For the oversize and overweight commodities. There is two