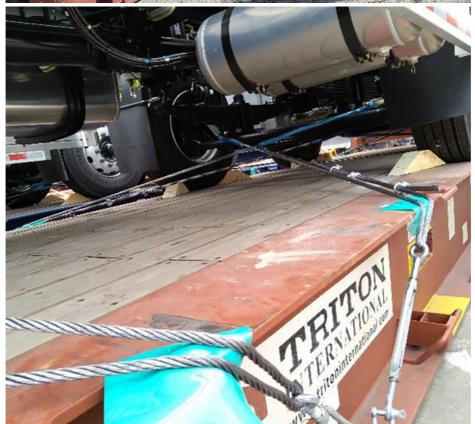

### More Images

containers, we must pay attention on the commodity fasten and bundles.

OOG Shipping from China Expert to Worldwide.

OOG shipping is the short of out of gauge shipping, include the frame container shipping, open top container shipping, flat container shipping and so on. Open top container mainly transport the over-height commodities or it is not easy to stuff or discharge conventional container, such as large machinery, large equipment, metal pipes, glass and other commodities. Flat containers(Frame containers)mainly transport the over-width /over-height/overweight commodities. Such as perto equipment, boiler, steel, truck, and so on.