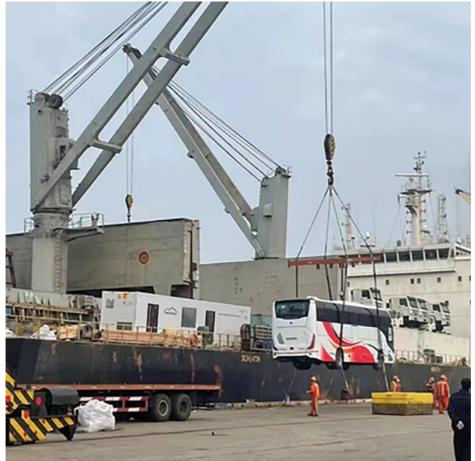

### More Images

### **BBK SHIPPING**

It is suitable for all over-length, over-width and over-height commodity, it use 2 or more flat rack containers as bed. Such as engineering machinery, petrol equipment, mining equipment, truck and so on.

BBK shipping is one of our company highlights business, that is combined number of flat containers into a pallet then put the commodities on it. Under normal circumstances, if the size of the goods is too large (width and height is more than 4M, the length is more than 12M) to block the hanging point, or the weight (container weight plus cargo weight is more than 50T) beyond the pier gantry crane range is too dangerous, that we can choose BBK shipping. For the oversize and overweight commodities. There is two