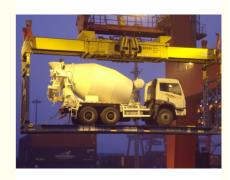

### **OOG SHIPPING**

Including Frame container shipping, open top container shipping, about this kind of service, The size and photo of the commodity

should be offered by shipper, then we can work out the minimized cost and totally safe scheme within 2 hours. About this kind of

containers, we must pay attention on the commodity fasten and bundles.

OOG Shipping from China Expert to Worldwide.

OOG shipping is the short of out of gauge shipping, include the frame container shipping, open top container shipping, flat container shipping and so on. Open top container mainly transport the over-height commodities or it is not easy to stuff or discharge conventional container, such as large machinery, large equipment, metal pipes, glass and other commodities. Flat containers(Frame containers)mainly transport the over-width /over-height/overweight commodities. Such as perto equipment, boiler, steel, truck, and so on.